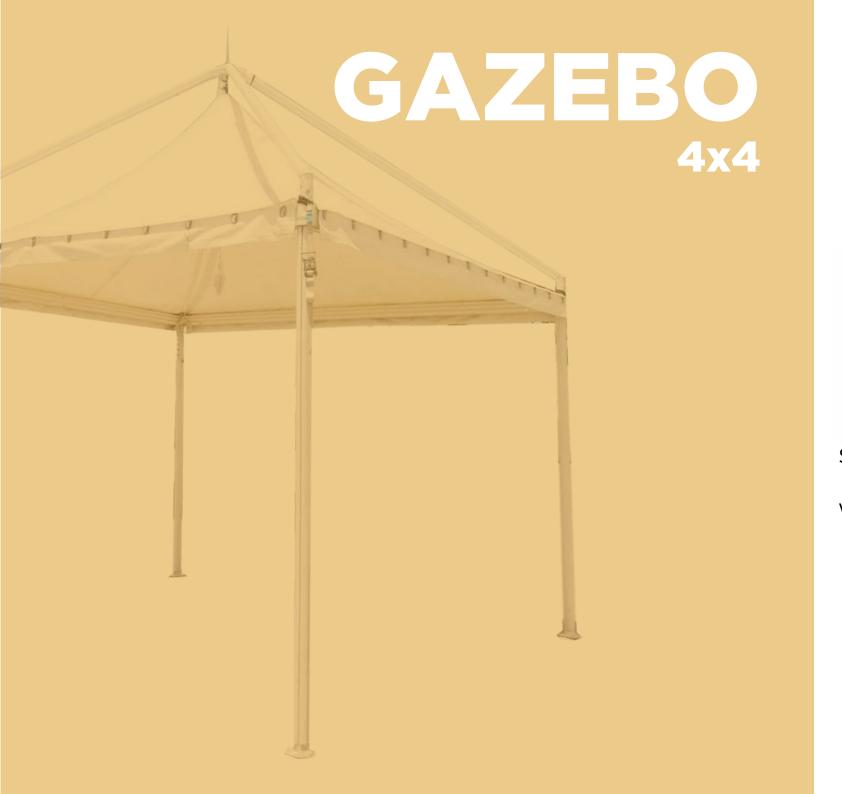

## **4x4 GAZEBO**

|               | FRAME & ROOF COVER<br>(WALLS NOT INCLUDED) |           |              |            |               |  |
|---------------|--------------------------------------------|-----------|--------------|------------|---------------|--|
| GAZEBO<br>4x4 | A<br>(om)                                  | B<br>(om) | AREA<br>(m²) | H1<br>(em) | H tot<br>(om) |  |
| H1 THtot      | 400                                        | 400       | 16           | 250        | 440           |  |