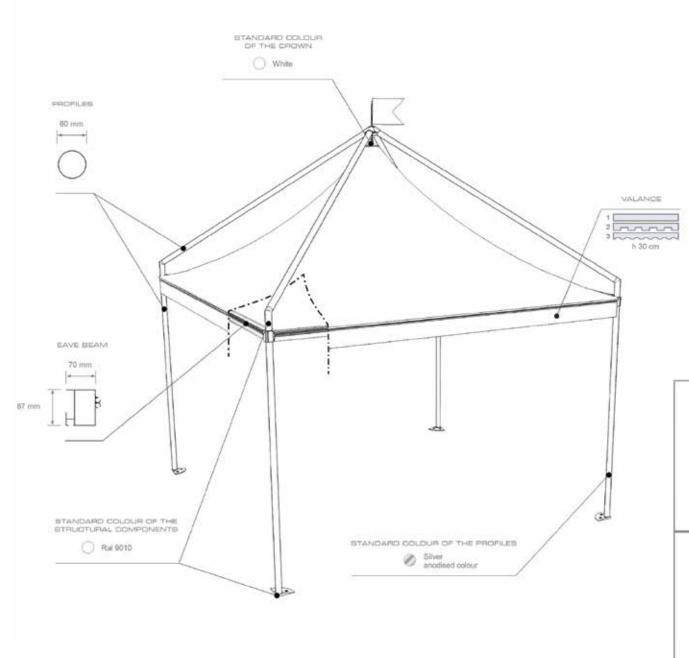

## **4x4 GAZEBO**

|               | FRAME & ROOF COVER<br>(WALLS NOT INCLUDED) |           |              |            |               |  |
|---------------|--------------------------------------------|-----------|--------------|------------|---------------|--|
| GAZEBO<br>4x4 | A<br>(om)                                  | B<br>(om) | AREA<br>(m²) | H1<br>(em) | H tot<br>(om) |  |
| H1 THtot      | 400                                        | 400       | 16           | 250        | 440           |  |