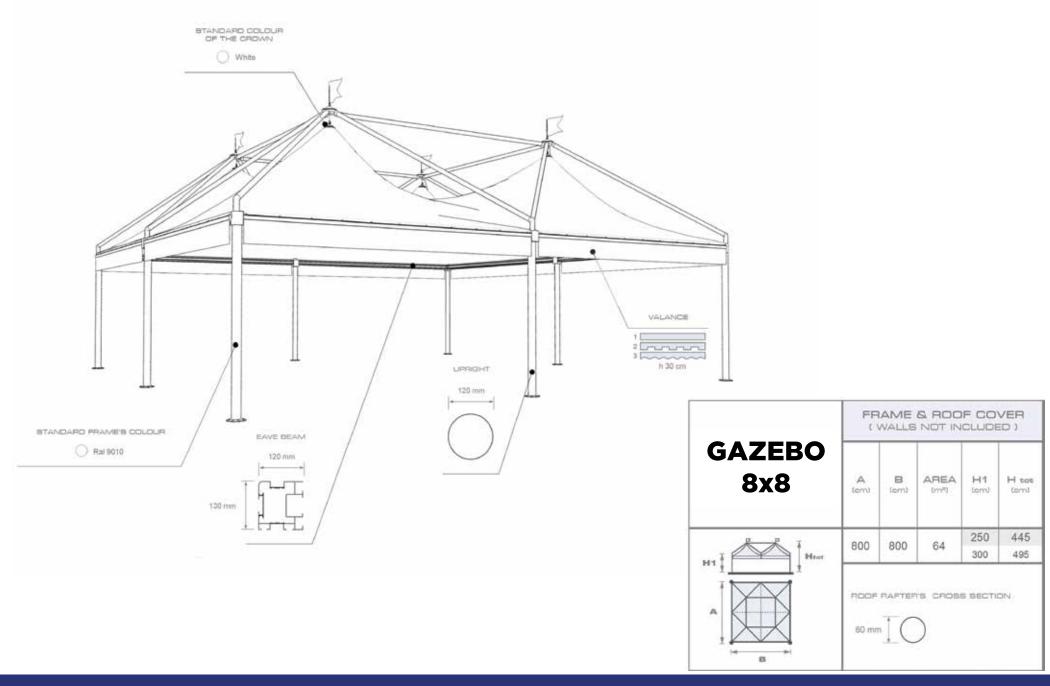

## **8x8 GAZEBO**

Larger outside solution needed? Solved with this 10x10 Gazebo

Whatever the weather, you will be reliably covered