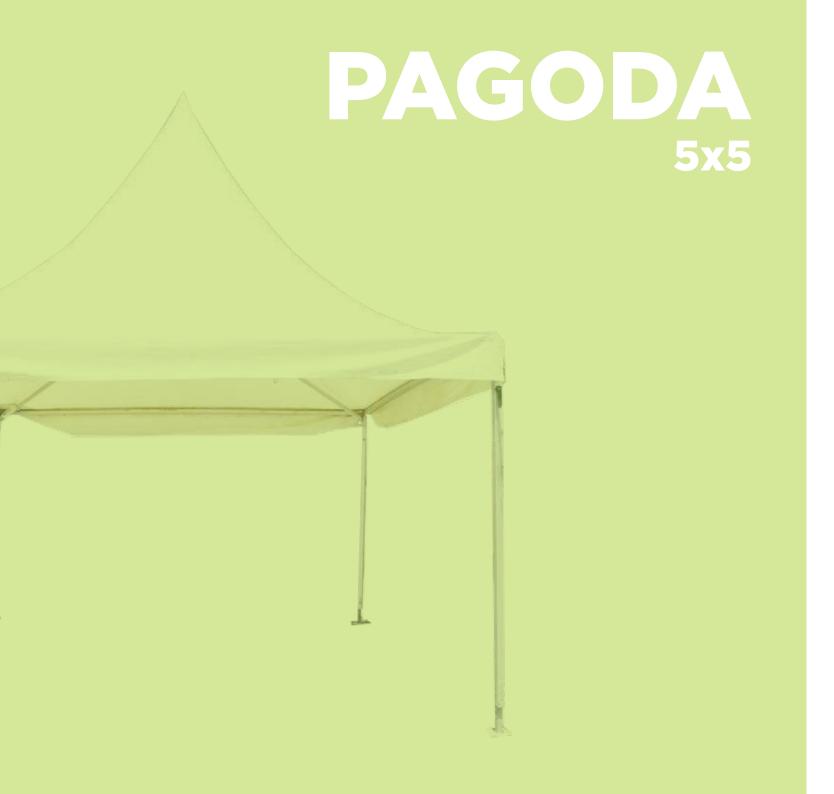

# **5x5 PAGODA**

#### **5x5 PAGODA**

| PAGODA  | FRAME & ROOF COVER<br>( WALLS NOT INCLUDED ) |           |              |            |               |  |  |
|---------|----------------------------------------------|-----------|--------------|------------|---------------|--|--|
| 5x5     | A<br>(em)                                    | B<br>(om) | AREA<br>(m²) | H1<br>(om) | H tot<br>(om) |  |  |
| H1 Htot | 500                                          | 500       | 25           | 250        | 480           |  |  |
| A B     |                                              |           |              |            |               |  |  |