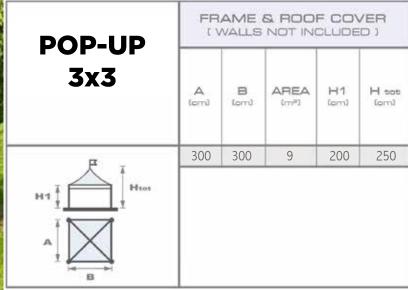

## **4x4 GAZEBO**

|               | FRAME & ROOF COVER<br>(WALLS NOT INCLUDED) |           |              |            |               |  |
|---------------|--------------------------------------------|-----------|--------------|------------|---------------|--|
| GAZEBO<br>4x4 | A<br>(om)                                  | B<br>(om) | AREA<br>(m²) | H1<br>(em) | H tot<br>(om) |  |
| H1 THtot      | 400                                        | 400       | 16           | 250        | 440           |  |