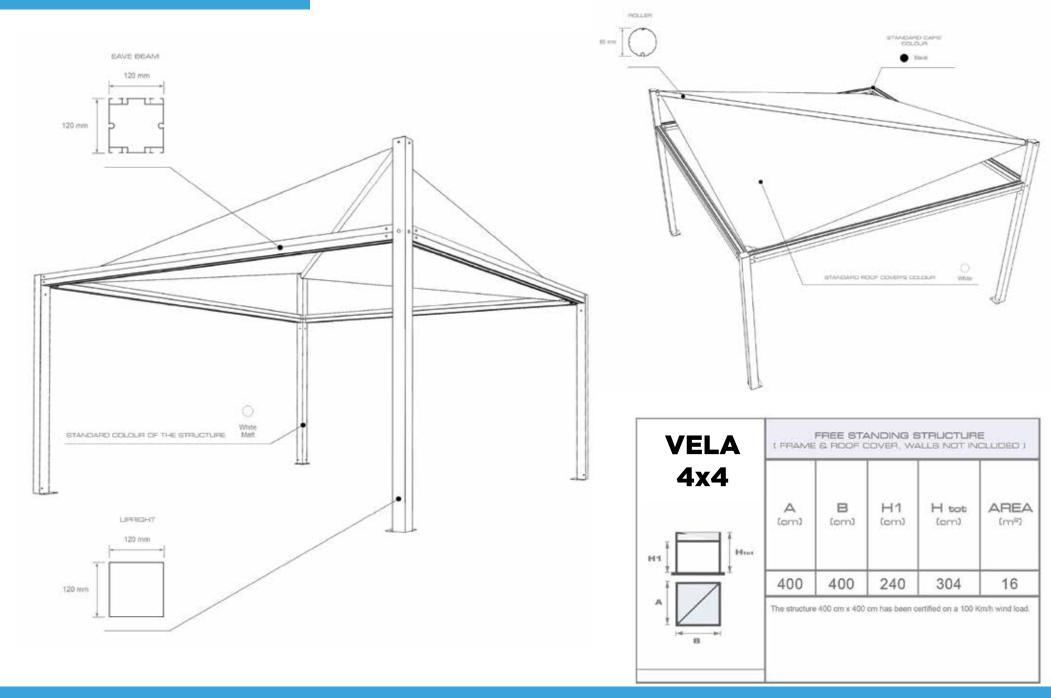

## **4x4 VELA**

Solid, sturdy, effective and efficient. A great way of safely bringing the indoors outdoors