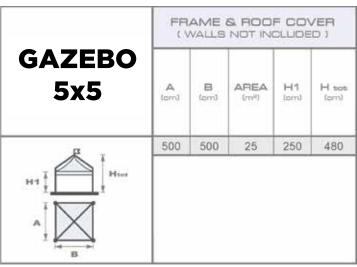

# **5x5 GAZEBO**

The perfect outdoor solution for larger events, offering stability and peace of mind against the elements