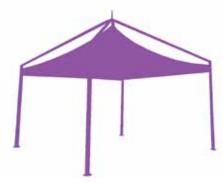

# **5x5 PAGODA**

#### **5x5 PAGODA**

| PAGODA  | FRAME & ROOF COVER<br>( WALLS NOT INCLUDED ) |           |              |            |               |  |  |
|---------|----------------------------------------------|-----------|--------------|------------|---------------|--|--|
| 5x5     | A<br>(em)                                    | B<br>(om) | AREA<br>(m²) | H1<br>(om) | H tot<br>(om) |  |  |
| H1 Htot | 500                                          | 500       | 25           | 250        | 480           |  |  |
| A B     |                                              |           |              |            |               |  |  |