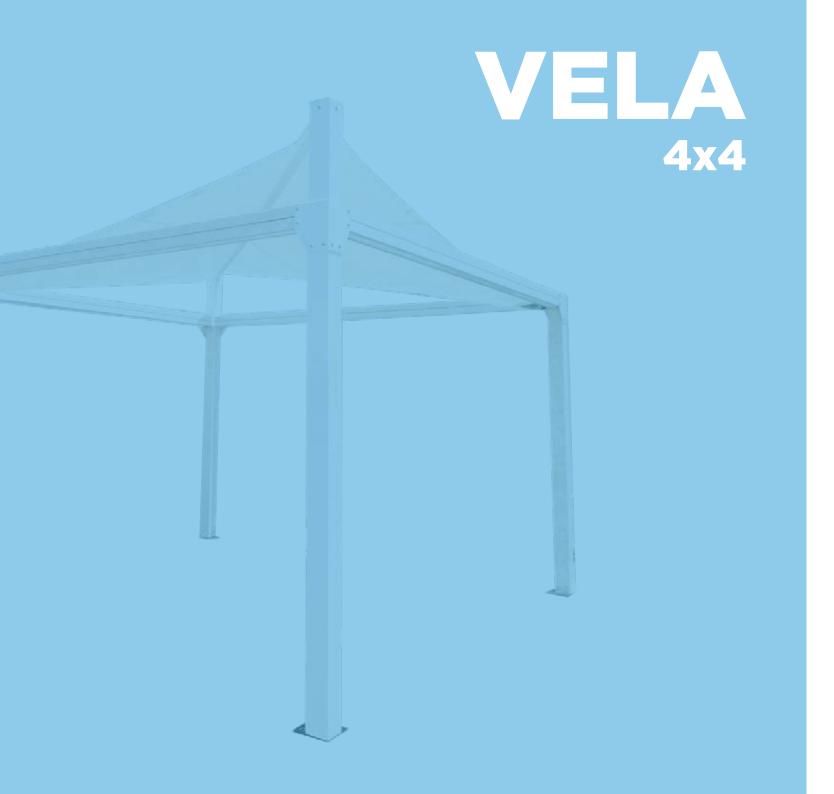

WEB www.mfcc.com.mt

A quick and effective solution to creating smaller shaded outdoor space

A stylish shade sail pergola that offers a refined and relaxing space

## **4x4 VELA**

Solid, sturdy, effective and efficient. A great way of safely bringing the indoors outdoors