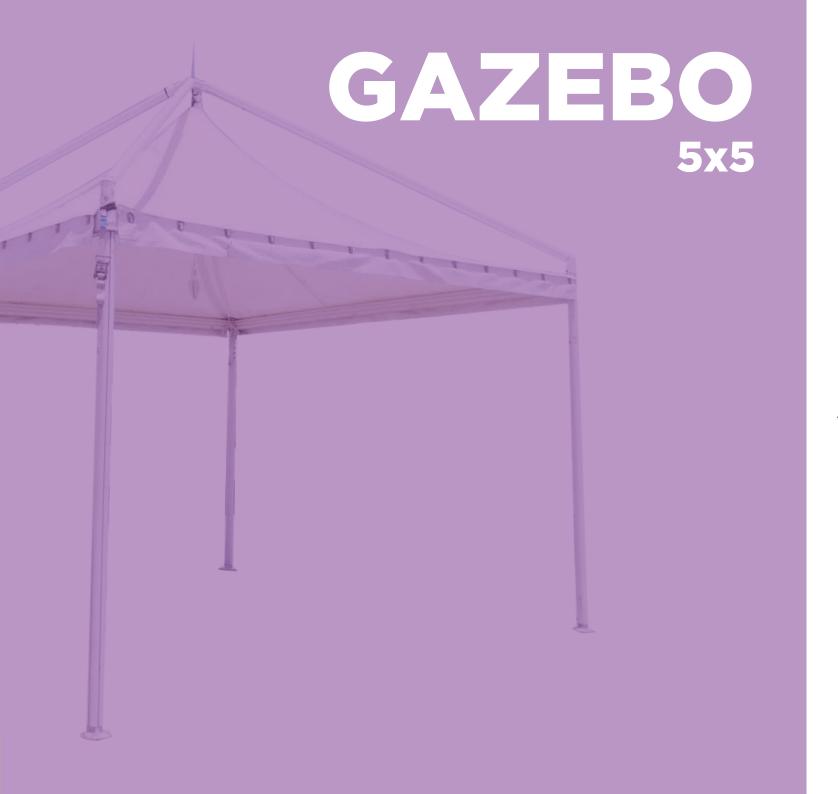

The same reliability as with the 4x4
Gazebo, yet for larger installations

# **5x5 GAZEBO**

The perfect outdoor solution for larger events, offering stability and peace of mind against the elements