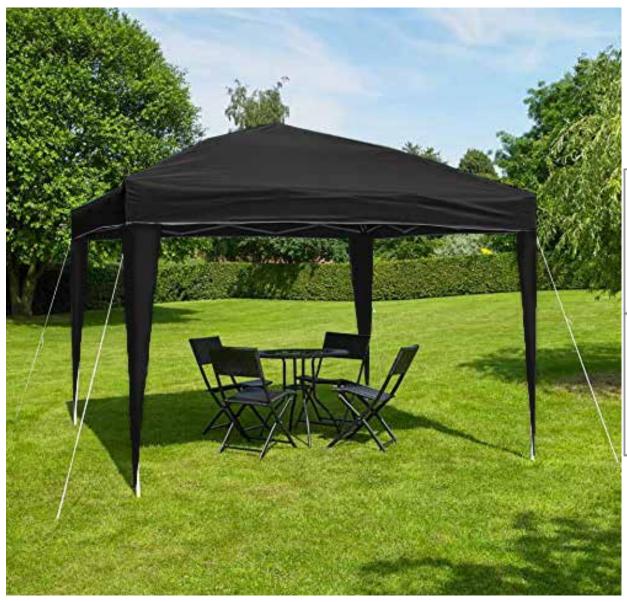

WEB www.mfcc.com.mt

A quick and effective solution to creating smaller shaded outdoor space

A stylish shade sail pergola that offers a refined and relaxing space