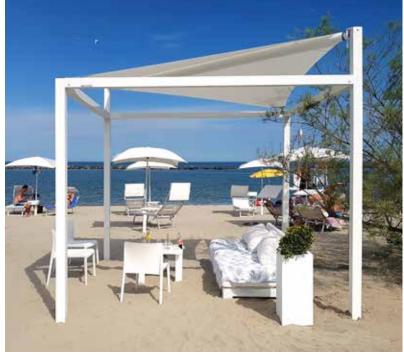

WEB www.mfcc.com.mt

A quick and effective solution to creating smaller shaded outdoor space

A stylish shade sail pergola that offers a refined and relaxing space

## **4x4 VELA**

Solid, sturdy, effective and efficient. A great way of safely bringing the indoors outdoors