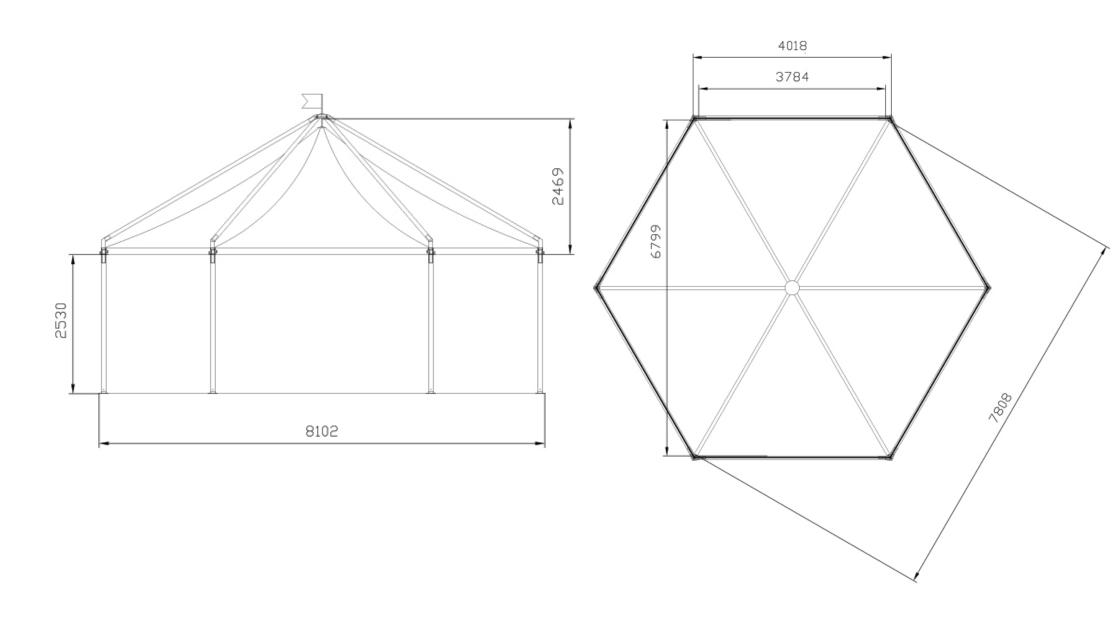

| H tot<br>(om) |  |  |
| H1 Htot | 500                                          | 500       | 25           | 250        | 480           |  |  |
| A B     |                                              |           |              |            |               |  |  |





The same reliability as with the 4x4
Gazebo, yet for larger installations

# **5x5 GAZEBO**















The perfect outdoor solution for larger events, offering stability and peace of mind against the elements

## **8x8 GAZEBO**















Larger outside solution needed? Solved with this 10x10 Gazebo

Whatever the weather, you will be reliably covered

## 10x10 GAZEBO













Add a dash of "times gone by" to your event with this Hexagon Gazebo

Fun, quirky, innovative and above all, sturdy

# **HEXAGON**









# MARQUEES





Whatever your needs, be they conferences, parties, weddings or gala dinners; our Marquees can be adapted to your specific needs.

Create modular, stylish, effective and reliable spaces

#### **MARQUEES**



#### **MARQUEES**

















TEL +356 2141 0371 +356 2141 0372 EMAIL info@mfcc.com.mt WEB www.mfcc.com.mt