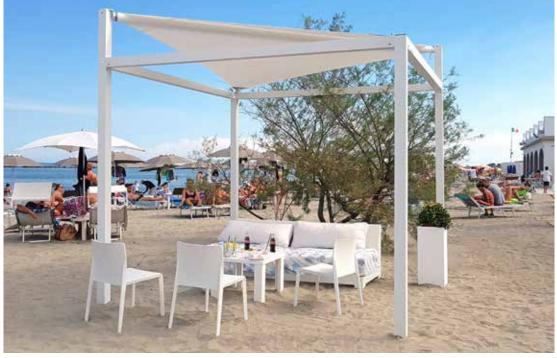

WEB www.mfcc.com.mt

A quick and effective solution to creating smaller shaded outdoor space

A stylish shade sail pergola that offers a refined and relaxing space

## **4x4 VELA**

Solid, sturdy, effective and efficient. A great way of safely bringing the indoors outdoors