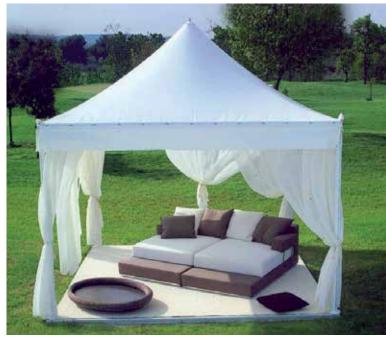

WEB www.mfcc.com.mt

A quick and effective solution to creating smaller shaded outdoor space

A stylish shade sail pergola that offers a refined and relaxing space

## **4x4 VELA**

Solid, sturdy, effective and efficient. A great way of safely bringing the indoors outdoors