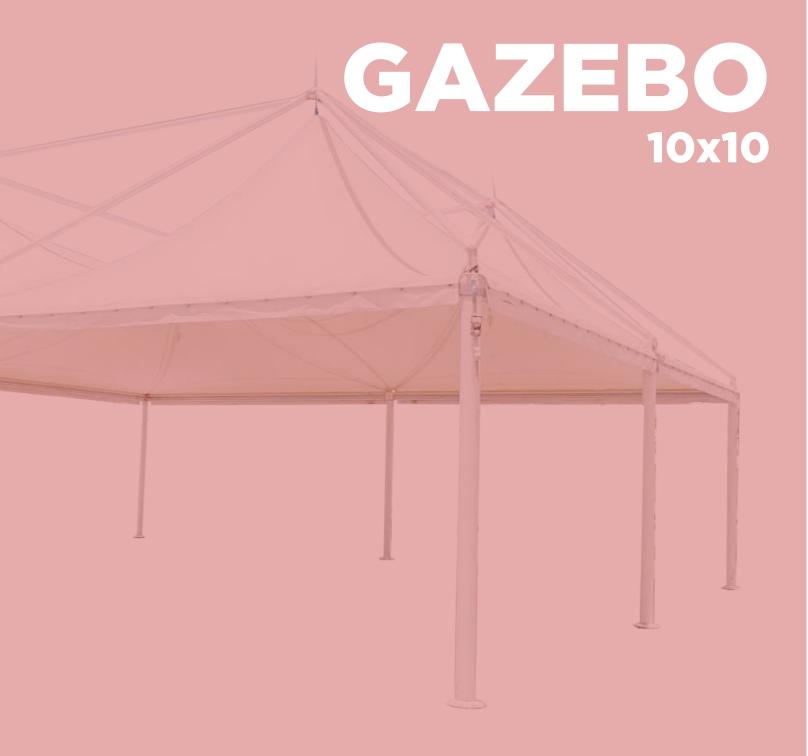

## **8x8 GAZEBO**

Larger outside solution needed? Solved with this 10x10 Gazebo

Whatever the weather, you will be reliably covered

## 10x10 GAZEBO

Add a dash of "times gone by" to your event with this Hexagon Gazebo

Fun, quirky, innovative and above all, sturdy