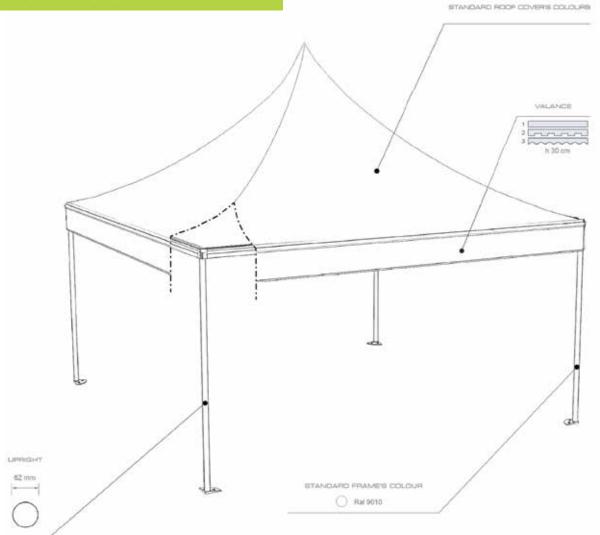

## **4x4 GAZEBO**

|               | FRAME & ROOF COVER<br>(WALLS NOT INCLUDED) |           |              |            |               |  |
|---------------|--------------------------------------------|-----------|--------------|------------|---------------|--|
| GAZEBO<br>4x4 | A<br>(om)                                  | B<br>(om) | AREA<br>(m²) | H1<br>(em) | H tot<br>(om) |  |
| H1 THtot      | 400                                        | 400       | 16           | 250        | 440           |  |