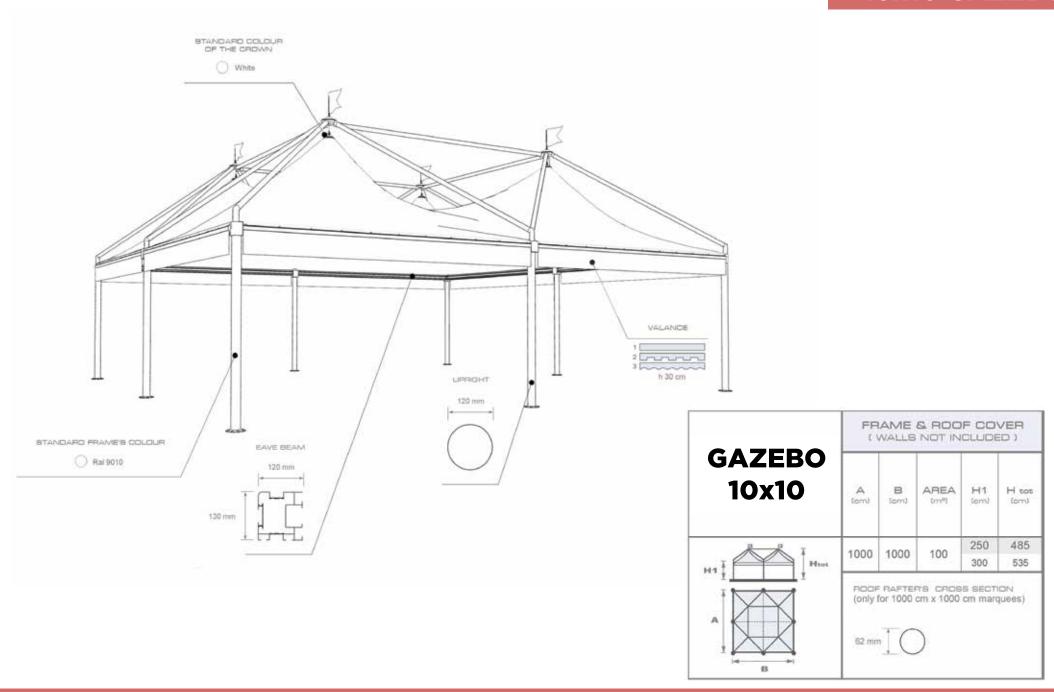

## **8x8 GAZEBO**

Larger outside solution needed? Solved with this 10x10 Gazebo

Whatever the weather, you will be reliably covered

## 10x10 GAZEBO

Add a dash of "times gone by" to your event with this Hexagon Gazebo

Fun, quirky, innovative and above all, sturdy