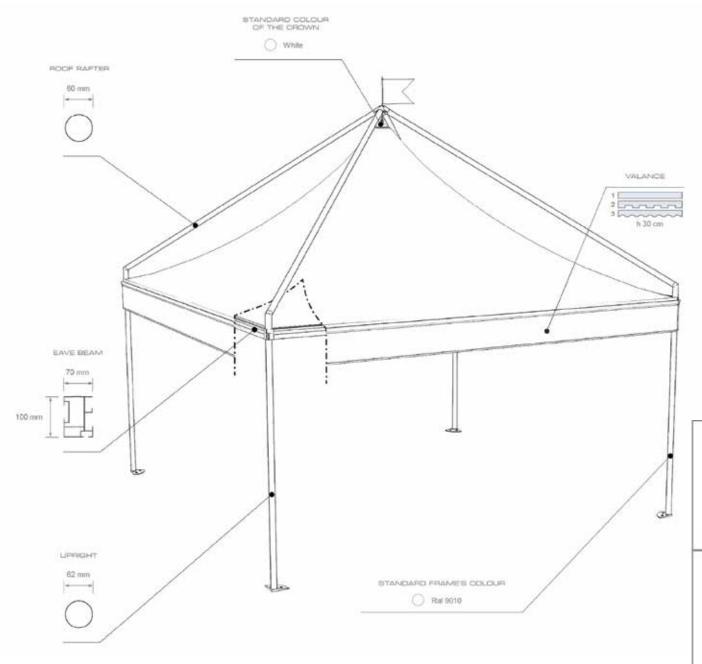

# **5x5 GAZEBO**

The perfect outdoor solution for larger events, offering stability and peace of mind against the elements