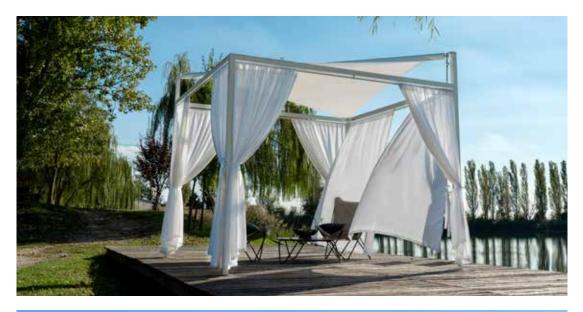

WEB www.mfcc.com.mt

A quick and effective solution to creating smaller shaded outdoor space

A stylish shade sail pergola that offers a refined and relaxing space

## **4x4 VELA**

Solid, sturdy, effective and efficient. A great way of safely bringing the indoors outdoors