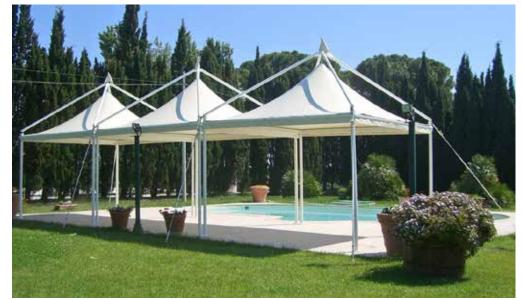

WEB www.mfcc.com.mt

A quick and effective solution to creating smaller shaded outdoor space

A stylish shade sail pergola that offers a refined and relaxing space

## **4x4 VELA**

Solid, sturdy, effective and efficient. A great way of safely bringing the indoors outdoors