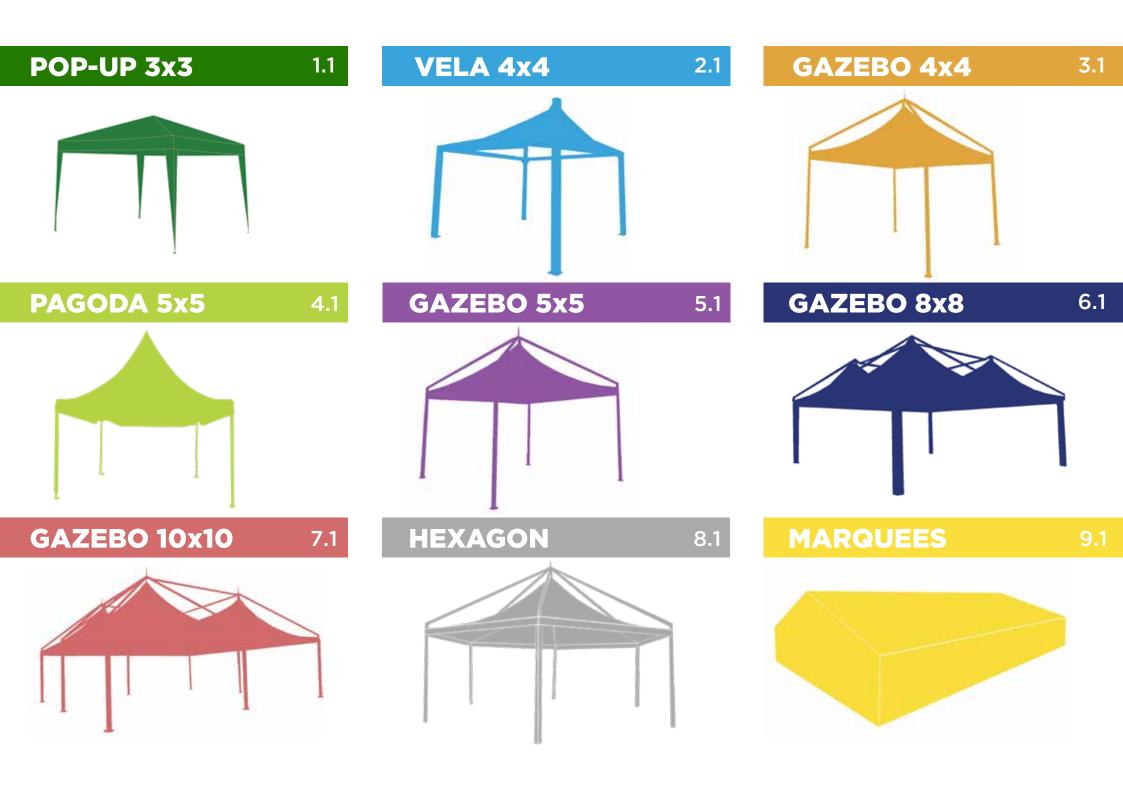

# GAZEBOS & MARQUEES CATALOGUE





#### We're your number 1 choice

We live and breathe events Together we'll win!



#### We believe that no job is too small

No problems. Just solutions



#### We're the factory of ideas

Thinking of an idea or need some inspiration? Let us help, that's what we do



#### We're passionate about what we do

We'll assist and guide you throughout just like family

MFCC Ltd. Level 1 | Millennium Stand The National Stadium Ta' Qali | ATD4000 MAITA

TEL +356 2141 0371 +356 2141 0372 EMAIL info@mfcc.com.mt

WEB www.mfcc.com.mt







A quick and effective solution to creating smaller shaded outdoor space









A stylish shade sail pergola that offers a refined and relaxing space

## **4x4 VELA**















Solid, sturdy, effective and efficient. A great way of safely bringing the indoors outdoors

## **4x4 GAZEBO**











|               | FRAME & ROOF COVER<br>(WALLS NOT INCLUDED) |           |              |            |               |  |
|---------------|--------------------------------------------|-----------|--------------|------------|---------------|--|
| GAZEBO<br>4x4 | A<br>(om)                                  | B<br>(om) | AREA<br>(m²) | H1<br>(em) | H tot<br>(om) |  |
| H1 THtot      | 400                                        | 400       | 16           | 250        | 440           |  |