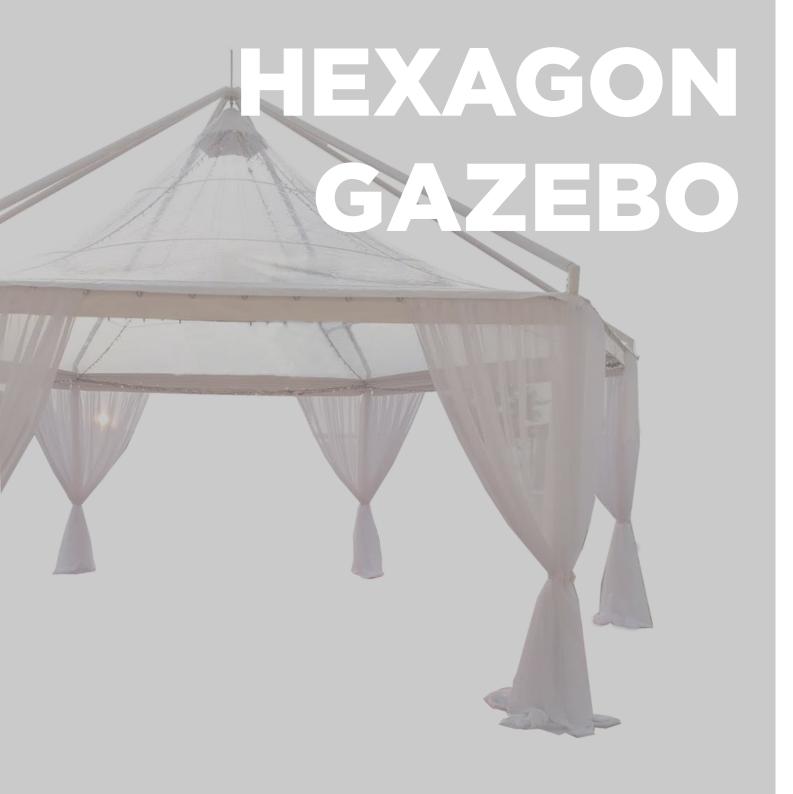

## 10x10 GAZEBO

Add a dash of "times gone by" to your event with this Hexagon Gazebo

Fun, quirky, innovative and above all, sturdy

# **HEXAGON**