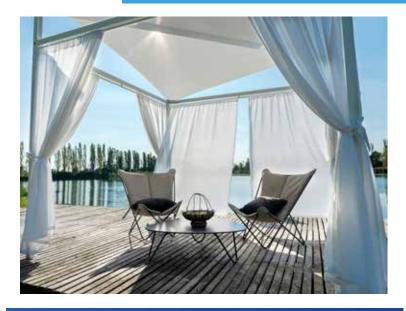

WEB www.mfcc.com.mt

A quick and effective solution to creating smaller shaded outdoor space

A stylish shade sail pergola that offers a refined and relaxing space

## **4x4 VELA**

Solid, sturdy, effective and efficient. A great way of safely bringing the indoors outdoors